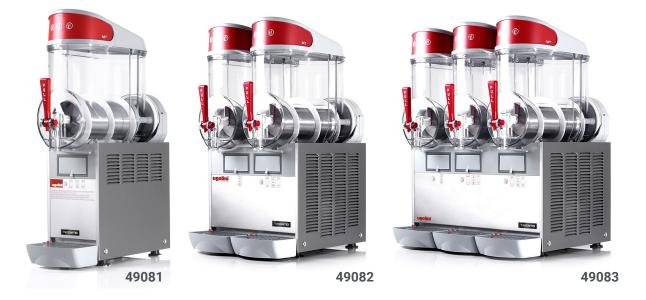

## Ugolini MT2 Countertop Bowl Granita / Slushy Machine with Magnetic Drive

ITEM: 49081 49082 49083 MODEL: DI-IT-0010-MT 1 DI-IT-0020-MT 2 DI-IT-0030-MT 3

The Ugolini MT is a series of world-class commercial countertop dispensers that freezes and serves slushy, granita, margarita and other icy drinks by way of its exclusive patented Magnetic Transmission system

The MT machine, designed and made in Italy, features three 10-liter crystal-clear, shockproof polycarbonate bowls for 100% product visibility, enticing customers to buy. It allows users to adjust the thickness of frozen beverages with a temperature control dial, ranging from "Soft-Drink" to "Granita." Built for continuous operation, the MT can easily switch to stand-by mode when closed and back to freeze mode when reopened.

| Technical Specification |                                             |                                             |                                               |  |  |  |
|-------------------------|---------------------------------------------|---------------------------------------------|-----------------------------------------------|--|--|--|
| Features                | 1 Bowl with<br>2.6 gal. (10L) Capacity      | 2 Bowl with<br>5.2 gal. (20L) Capacity      | 3 Bowl with<br>7.8 gal. (30L) Capacity        |  |  |  |
| Item                    | 49081                                       | 49082                                       | 49083                                         |  |  |  |
| Model                   | DI-IT-0010-MT 1                             | DI-IT-0020-MT 2                             | DI-IT-0030-MT 3                               |  |  |  |
| Capacity (per bowl)     | 1 x 2.6 gal. (10L)                          | 2 x 2.6 gal. (10L)                          | 3 x 2.6 gal. (10L)                            |  |  |  |
| Number of Bowls         | 1                                           | 2                                           | 3                                             |  |  |  |
| Exterior Material       | Stainless Steel   Polycarbonate Container   |                                             |                                               |  |  |  |
| Power                   | 460 W                                       | 1100 W                                      | 1300 W                                        |  |  |  |
| Electrical              | 115V / 60Hz / 1Ph                           |                                             |                                               |  |  |  |
| Refrigerant             | R134a                                       | R448a                                       | R448a                                         |  |  |  |
| Net Weight              | 57 lb. (26 kg.)                             | 81.6 lb. (37 kg.)                           | 108 (49 kg.)                                  |  |  |  |
| Net Dimensions (WDH)    | 11" x 18.5" x 26.4"<br>(280 x 470 x 670 mm) | 14" x 18.5" x 27.2"<br>(360 x 470 x 690 mm) | 21.3" x 18.5" x 27.2"<br>(540 x 470 x 690 mm) |  |  |  |
| Gross Weight            | 64 lb. (29 kg.)                             | 88 lb. (40 kg.)                             | 119 lb. (54 kg.)                              |  |  |  |